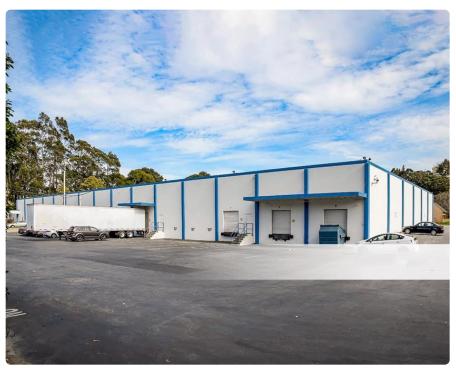

## 125 Valley Drive

125 Valley Drive, Brisbane, CA 94005 Industrial Warehouse/Distribution 55,000 SF

For Lease

\$1.5/SF/MO

Property Size **50,166 SF** 

Property Tenancy
Single Tenant

Year Built 1963

Property Type Industrial -

Warehouse/Distribution

Lot Size **4.61 Acre** 

Building Class **B** 

Date Updated Sep 09, 2021

## **Full Building**

Space Type

Warehouse/Distribution

Total Space Available

55,000 SF

Available Date

**Immediate** 

Call For Terms

No

Sublease Expiry

Feb 28, 2023

Dock High Doors

6

**Electricity Service** 

**Heavy Power**