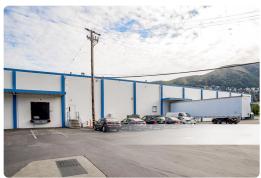

## 125 Valley Drive

125 Valley Drive, Brisbane, CA 94005 Industrial Warehouse/Distribution 55,000 SF

For Lease

\$1.5/SF/MO

Property Size **50,166 SF** 

Property Tenancy
Single Tenant

Year Built 1963

Property Type Industrial -

Warehouse/Distribution

Lot Size **4.61 Acre** 

Building Class **B** 

Date Updated Sep 09, 2021

No

Sublease Expiry

Feb 28, 2023

Dock High Doors

6

**Electricity Service** 

**Heavy Power**